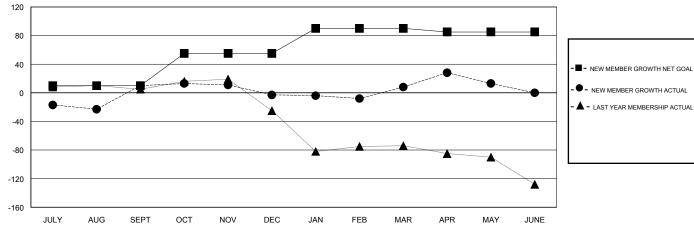

## GOALS AND ACTUAL MEMBERS CUMULATIVE

| DROPPED CLUBS: 0  DROPPED MEMBERS |            | 41 CLUBS OF 57 ADDED 1 OR MORE NEW MEMBERS | GENDER DISTE<br>MALE<br>FEMALE  | 050 (40.040()             |     |
|-----------------------------------|------------|--------------------------------------------|---------------------------------|---------------------------|-----|
| DECEASED DECEASED                 | 18         | CLICK HERE FOR CUMULATIVE                  | TOTAL FAMILY UNIT I             | TOTAL FAMILY UNIT MEMBERS |     |
| OTHER TOTAL                       | 183<br>201 | MEMBERSHIP DATA                            | FAMILY MEMBERS PAYING HALF DUES |                           | 218 |