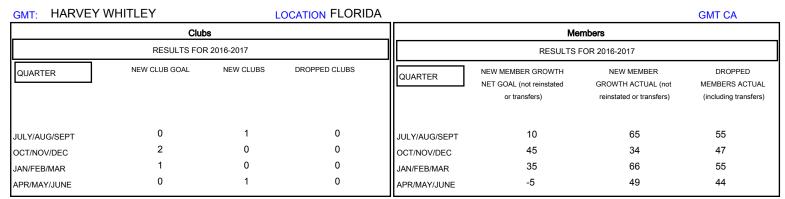

## MONTHLY MEMBERSHIP PROGRESS REPORT

District 35 O

Results as of: 5/31/2017



## GOALS AND ACTUAL NEW CLUBS CUMULATIVE



## GOALS AND ACTUAL MEMBERS CUMULATIVE



| DROPPED CLUBS: 0  DROPPED MEMBERS |            | 41 CLUBS OF 57 ADDED 1 OR MORE NEW MEMBERS | GENDER DISTE<br>MALE<br>FEMALE  | 050 (40.040()             |     |
|-----------------------------------|------------|--------------------------------------------|---------------------------------|---------------------------|-----|
| DECEASED DECEASED                 | 18         | CLICK HERE FOR CUMULATIVE                  | TOTAL FAMILY UNIT I             | TOTAL FAMILY UNIT MEMBERS |     |
| OTHER TOTAL                       | 183<br>201 | MEMBERSHIP DATA                            | FAMILY MEMBERS PAYING HALF DUES |                           | 218 |