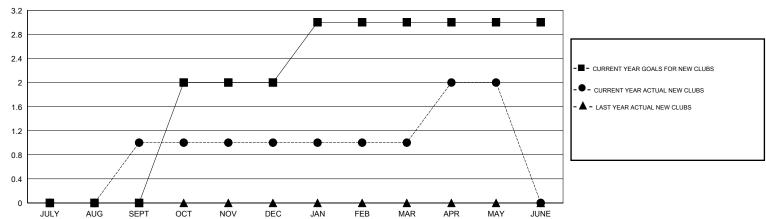

## MONTHLY MEMBERSHIP PROGRESS REPORT

District 35 O

Results as of: 5/31/2017



## GOALS AND ACTUAL NEW CLUBS CUMULATIVE



## GOALS AND ACTUAL MEMBERS CUMULATIVE



| DROPPED CLUBS: 0  DROPPED MEMBERS |            | 41 CLUBS OF 57 ADDED 1 OR MORE NEW MEMBERS | GENDER DISTE<br>MALE<br>FEMALE  | 050 (40.040()             |     |
|-----------------------------------|------------|--------------------------------------------|---------------------------------|---------------------------|-----|
| DECEASED DECEASED                 | 18         | CLICK HERE FOR CUMULATIVE                  | TOTAL FAMILY UNIT I             | TOTAL FAMILY UNIT MEMBERS |     |
| OTHER TOTAL                       | 183<br>201 | MEMBERSHIP DATA                            | FAMILY MEMBERS PAYING HALF DUES |                           | 218 |